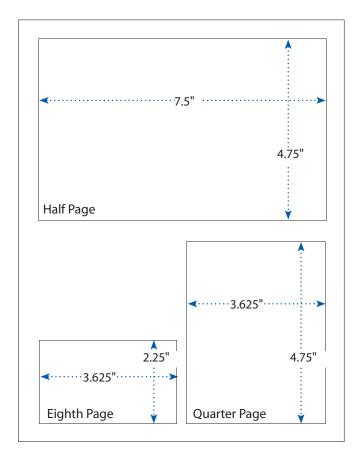

#### Size

The image area of your ad **must** match the sizes shown to the right.