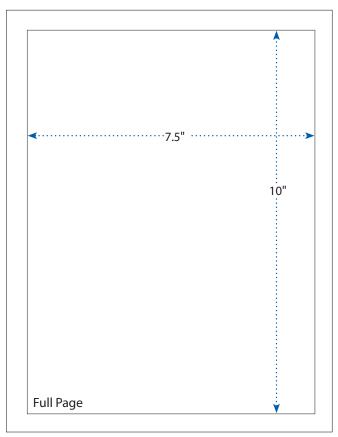

#### Size

The image area of your ad **must** match the sizes shown to the right.